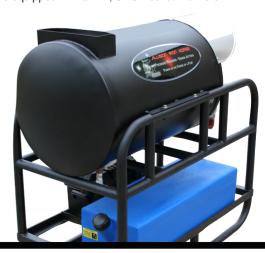

#### **ALLISON HOT WATER OPTION**

Allison heaters contain 260' of schedule 80 pipe and are equipped with a 12V, SDC Beckett Burners.

IRON HORSE BASE PLATE SYSTEM
#WH9035A 9.0 GPM @ 3,500 PSI \$5,495.00
#WH1130A 11.0 GPM @ 3,000 PSI \$5,495.00