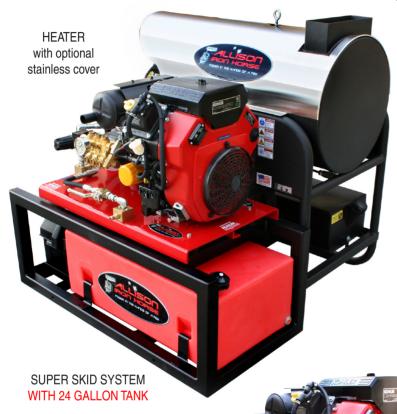

# ALLIAGIL WARHORSE PRESSURE WASHER

### STANDARD FEATURES: Kohler efi 26.5 HP Engines

This is the only system in the industry that returns to idle when the trigger gun is released. Test show that if you use this engine a minimum of 35 hours per week that your annual gas savings will be approximately \$3,100.00.

#### **ALLISON SEVERE DUTY PUMPS**

The only pumps in the industry that come with a 2-year 'bumper to bumper' warranty that covers every component.

#### **DUAL GUN OPERATION**

This feature allows the operator to use the machine as a single gun unit at either full-volume, full-pressure, a single gun unit at half-volume, full pressure or 2 operators at half volume each and full pressure on both guns.

#### **ALLISON SEVERE DUTY GEAR DRIVES**

Belt drive units are a thing of the past. Allison Gear Drives last longer, require little maintenance and extract more available engine horsepower than any other machine in the industry.

#### **ALLISON SUPER SUDS SUCKER CHEM INJECTION**

For over 35 years Allison Suds Sucker Chemical Injectors have been the professionals 'first choice' when it comes to chemical delivery. These systems will produce as much as 50% chemical draw even with 500' of high pressure discharge hose attached.

#### **ALLISON HOT WATER OPTION**

Allison heaters contain 260' of schedule 80 pipe and are equipped with a 12V, SDC Beckett Burners.

IRON HORSE BASE PLATE SYSTEM
#WH9035A 9.0 GPM @ 3,500 PSI \$5,495.00
#WH1130A 11.0 GPM @ 3,000 PSI \$5,495.00

IRON HORSE SUPER SKID SYSTEM
#WH9035AF 9.0 GPM @ 3,500 PSI \$6,495.00
#WH1130AF 11.0 GPM @ 3,000 PSI \$6,495.00

**SDC HEATER** 

#9898-WH 12V SDC Beckett up to 12 GPM \$3,295.00

SOFT WASH SYSTEM INCLUDED AT NO EXTRA CHARGE.