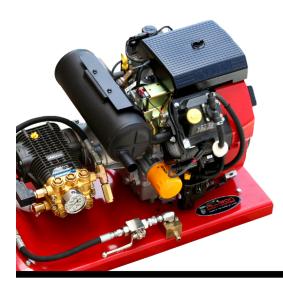

### STANDARD FEATURES: Kohler efi 26.5 HP Engines

This is the only system in the industry that returns to idle when the trigger gun is released. Test show that if you use this engine a minimum of 35 hours per week that your annual gas savings will be approximately \$3,100.00.

#### **ALLISON SEVERE DUTY PUMPS**

The only pumps in the industry that come with a 2-year 'bumper to bumper' warranty that covers every component.

#### **ALLISON SEVERE DUTY GEAR DRIVES**

Belt drive units are a thing of the past. Allison Gear Drives last longer, require little maintenance and extract more available engine horsepower than any other machine in the industry.